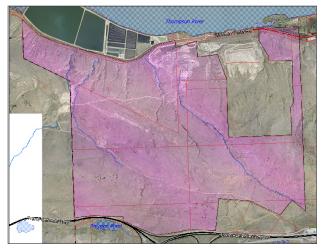

## VENTURE KAMLOOPS Long-Term Expansion: Domtar Lands

Businesses already in the park: Not Applicable

Total Land: **697.08ha** Total Vacant Land: **697.08ha** Zoning Land: **Not Applicable** 

CN Rail Re-load Facility: **17.5km** CP Rail Re-load Facility: **32.7km** Nearest North – South Highway Access (Coquihalla, Yellowhead): **1km** Nearest East – West Highway Access (Trans-Canada Highway): **On Site** Airport: **16.2km** Nearest Public Transportation Route: **6.1km #10 – North Shore Express** 

## **Features:**

- Long-term conceptual industrial park
- Some direct highway access