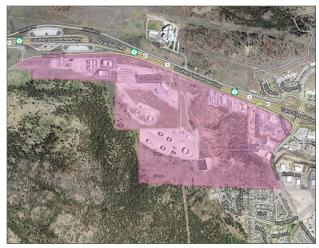

Total Land: 8.25ha

Expanded Vacant Land: 60.56ha I-2 Land Available: 3.25ha

CN Rail Re-load Facility: 16.4km CP Rail Re-load Facility: 29.3km

Nearest North - South Highway Access

(Coquihalla, Yellowhead): 0.0km Nearest East – West Highway Access (Trans-Canada Highway): 0.0km

Airport: 19.9km

Nearest Public Transportation Route:

3.2km #5 Pineview

**Businesses already in the park:** Mining, Distribution Logistics, Commercial Truck Service Centers

## Features:

- Businesses already in the park: Mining, Distribution Logistics
- Vast amount of land
- No Agriculture Land Reserve restrictions
- No leasing agreements required
- No service installations needed